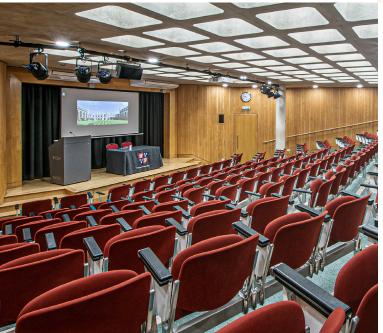

# Meetings and Events

**Meetings:** Our range of contemporary and traditional spaces are suitable for conferences, training days, private lunches and dinners. Conference rooms are equipped with smart screens and the McCrum Lecture Theatre comes with built-in audiovisual equipment and lighting.

#### **Room Capacities Conference:**

| Theatre 70 35 50 30 40 150   U-Shape 28 18 20 12 22 N/A   Boardroom 34 20 20 12 20 N/A   Classroom 24 18 18 12 20 N/A |           | NCR | Parker | Harley<br>Mason | Law | 14 | Lecture<br>Theatre |
|-----------------------------------------------------------------------------------------------------------------------|-----------|-----|--------|-----------------|-----|----|--------------------|
| Boardroom 34 20 20 12 20 N/A                                                                                          | Theatre   | 70  | 35     | 50              | 30  | 40 | 150                |
|                                                                                                                       | U-Shape   | 28  | 18     | 20              | 12  | 22 | N/A                |
| Classroom   24   18   18   12   20   N/A                                                                              | Boardroom | 34  | 20     | 20              | 12  | 20 | N/A                |
|                                                                                                                       | Classroom | 24  | 18     | 18              | 12  | 20 | N/A                |