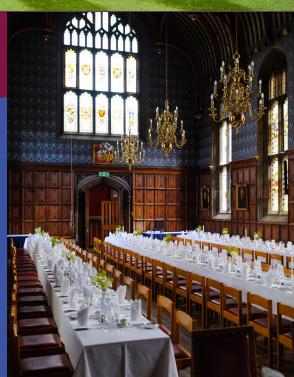

**Events:** Our stunning Dining Hall gives you that special 'Cambridge' feeling or select one of our smaller function rooms for an intimate, private dinner.

Bedrooms can be booked throughout our vacation times.

#### Room Capacities Dinner:

|                      | Dining Hall | OCR       | NCR       | Parker | Old Court<br>Lawn |
|----------------------|-------------|-----------|-----------|--------|-------------------|
| Drinks<br>Reception  | 120         | 40 (50)** | 80 (90)** | 40     | 144               |
| Private<br>Dinner    | 144         | N/A       | 50        | 30     | N/A               |
| Networking<br>Buffet | 100*        | N/A       | 60*       | 40*    | N/A               |